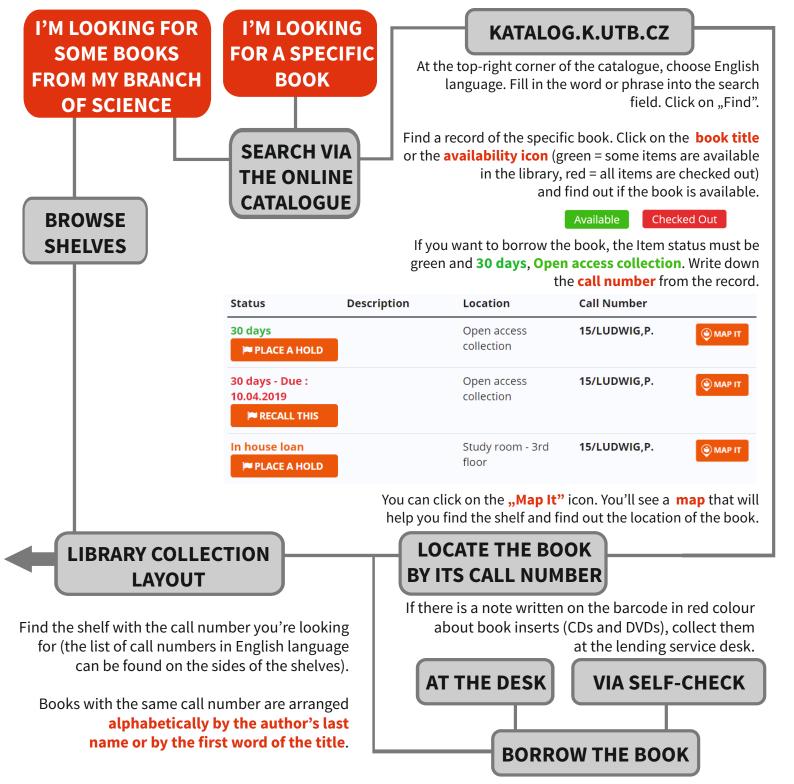

## PROBLEM WITH FINDING THE BOOK ON SHELF? POSSIBLE CAUSES:

- 1. The book is covered by other books and not visible.
- 2. The book is misplaced under a different call number, search nearby shelves.
- 3. Someone at the library is currently reading the book.
- 4. The book is on the book cart next to shelves.
- 5. The book has just been returned and is available at the desk.
- 6. The book was stolen (Bad student! Go to your dorm room!).
- 7. The book has been borrowed (find out how to make a reservation).

If you're at a loss, ask at the lending desk.

E-mail us: sluzby@k.utb.cz Call us: 576 032 889 Comment on: facebook.com/knihovnautb

## I WANT TO BORROW A BOOK

## LIBRARY COLLECTIONS LAYOUT: 2ND FLOOR