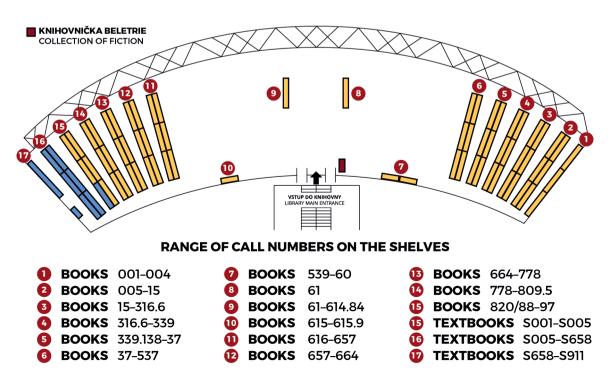

## PROBLEM WITH FINDING THE BOOK ON SHELF? POSSIBLE CAUSES:

- 1. The book is covered by other books and not visible.
- 2. The book is misplaced under a different call number, search nearby shelves.
- 3. Someone at the library is currently reading the book.
- 4. The book is on the book cart next to shelves.
- 5. The book has just been returned and is available at the desk.
- 6. The book was stolen (Bad student! Go to your dorm room!).
- 7. The book has been borrowed (find out how to make a reservation).

If you're at a loss, ask at the lending desk.

E-mail us: sluzby@k.utb.cz Call us: 576 032 889 Comment on: facebook.com/knihovnautb

## I WANT TO BORROW A BOOK

## LIBRARY COLLECTIONS LAYOUT: 2ND FLOOR